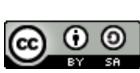

# DO YOU WOW WHAT 3Cs OF A WEER STORY STAND FOR

- 1. CARD
- 2. CONVERSATION
- 3. CONFIKMATION.

BDD IS A STRUCTURE FOR THESE CONVERSATION AND CONFIRMATION