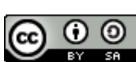

QUIZZ A STORY CAN HAVE MORE THAN 1 RULE? ARULE SUMMARIZES A BUNCH OF EXAMPLE?

A STORY CAN HAVE MORE THAN I RULE? ARULE SUMMARIZES A BUNCH OF EXAMPLE! MANY BLUE POST- MEAN A-BIG STORY?

A STORY CAN HAVE MORE THAN 1 RULE? ARULE SUMMARIZES A BUNCH OF EXAMPLE! MANY BLUE POST- MEAN A-BIG STORY?

A STORY CAN HAVE MORE THAN 1 RULE? ARULE SUMMARIZES A BUNCH OF EXAMPLE! MANY BLUE POST- MEAN A-BIG STORY? HOW LONG SHOULD IT TAKE?

A STORY CAN HAVE MORE THAN I RULE?

A RULE SUMMARIZES A BUNCH OF EXAMPLE?

## OUZZ

A STORY CAN HAVE MORE THAN 1 RULE? ARULE SUMMARIZES A BUNCH OF EXAMPLE! MANY BLUE POST- MEAN A-BIG STORY? HOW LONG SHOULD IT TAKE? WHAT ABOUT MANY EXAMPLES FOR 1 RULE?