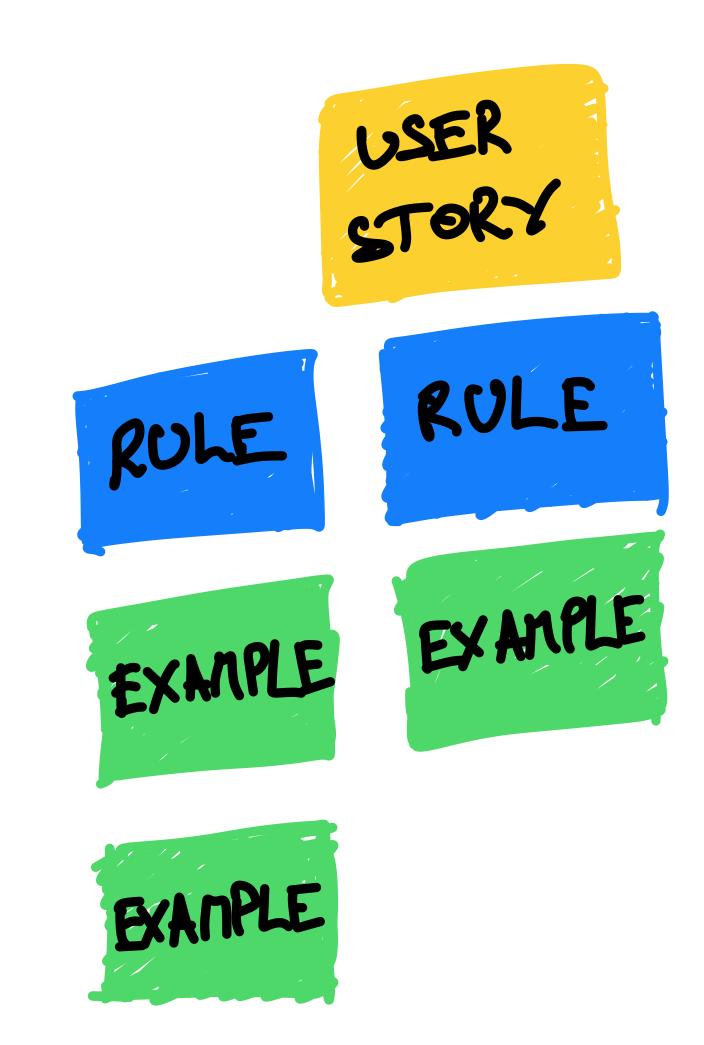

QUIZZ A STORY CAN HAVE MORE THAN 1 RULE? ARULE SUMMARIZES A BUNCH OF EXAMPLE?

A STORY CAN HAVE MORE THAN I RULE? ARULE SUMMARIZES A BUNCH OF EXAMPLE! MANY BLUE POST- MEAN A-BIG STORY?

A STORY CAN HAVE MORE THAN 1 RULE? ARULE SUMMARIZES A BUNCH OF EXAMPLE! MANY BLUE POST- MEAN A-BIG STORY?

A STORY CAN HAVE MORE THAN 1 RULE? ARULE SUMMARIZES A BUNCH OF EXAMPLE! MANY BLUE POST- MEAN A-BIG STORY? HOW LONG SHOULD IT TAKE?

A STORY CAN HAVE MORE THAN I RULE?

A RULE SUMMARIZES A BUNCH OF EXAMPLE?