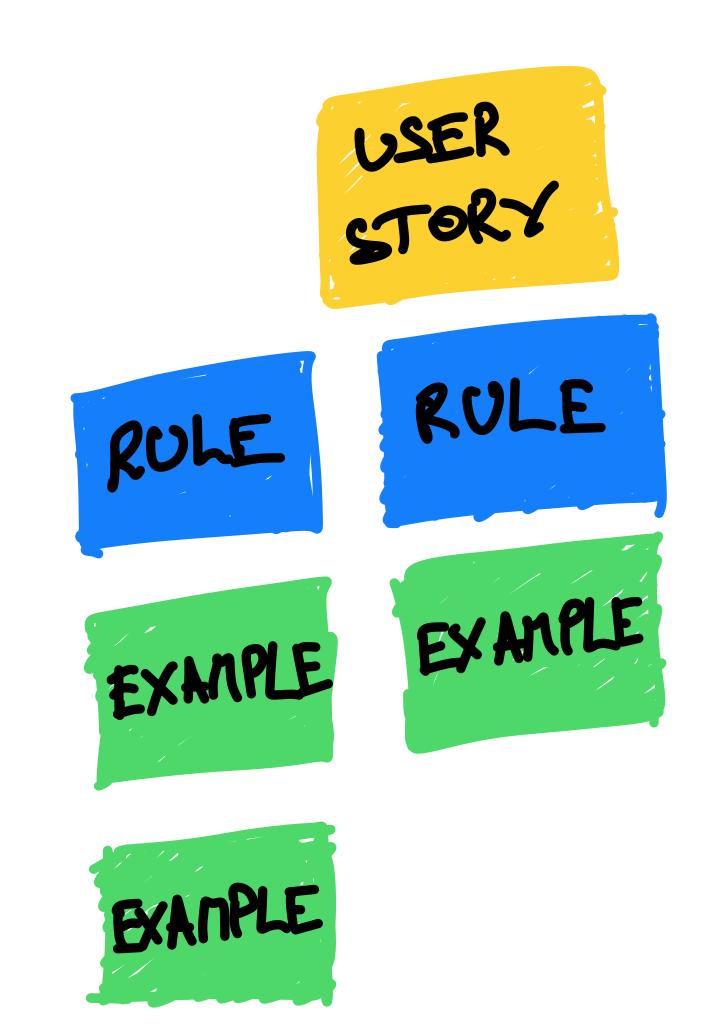

#### EXAMPLE MAPPING.

#### EXAMPLE MAPPING.

1, STRUCTURED CHAT.

#### NAPPING. EXAMPLE

1, STRUCTURED CHAT.

#### NAPPING. EXAMPLE

1, STRUCTURED CHAT.

2. DIVERSITY.

#### NAPPING. EXAMPLE

1, STRUCTURED CHAT.

2. DIVERSITY.

3 SHORT.

QUIZZ A STORY CAN HAVE MORE THAN 1 RULE?

QUIZZ A STORY CAN HAVE MORE THAN 1 RULE?

A STORY CAN HAVE MORE THAN 1 RULE? ARULE SUMMARIZES A BUNCH OF EXAMPLE?

QUIZZ A STORY CAN HAVE MORE THAN 1 RULE? ARULE SUMMARIZES A BUNCH OF EXAMPLE?

A STORY CAN HAVE MORE THAN I RULE? ARULE SUMMARIZES A BUNCH OF EXAMPLE! MANY BLUE POST- MEAN A-BIG STORY?

A STORY CAN HAVE MORE THAN 1 RULE? ARULE SUMMARIZES A BUNCH OF EXAMPLE! MANY BLUE POST- MEAN A-BIG STORY?

A STORY CAN HAVE MORE THAN 1 RULE? ARULE SUMMARIZES A BUNCH OF EXAMPLE! MANY BLUE POST- MEAN A-BIG STORY? HOW LONG SHOULD IT TAKE?

A STORY CAN HAVE MORE THAN I RULE?

A RULE SUMMARIZES A BUNCH OF EXAMPLE?