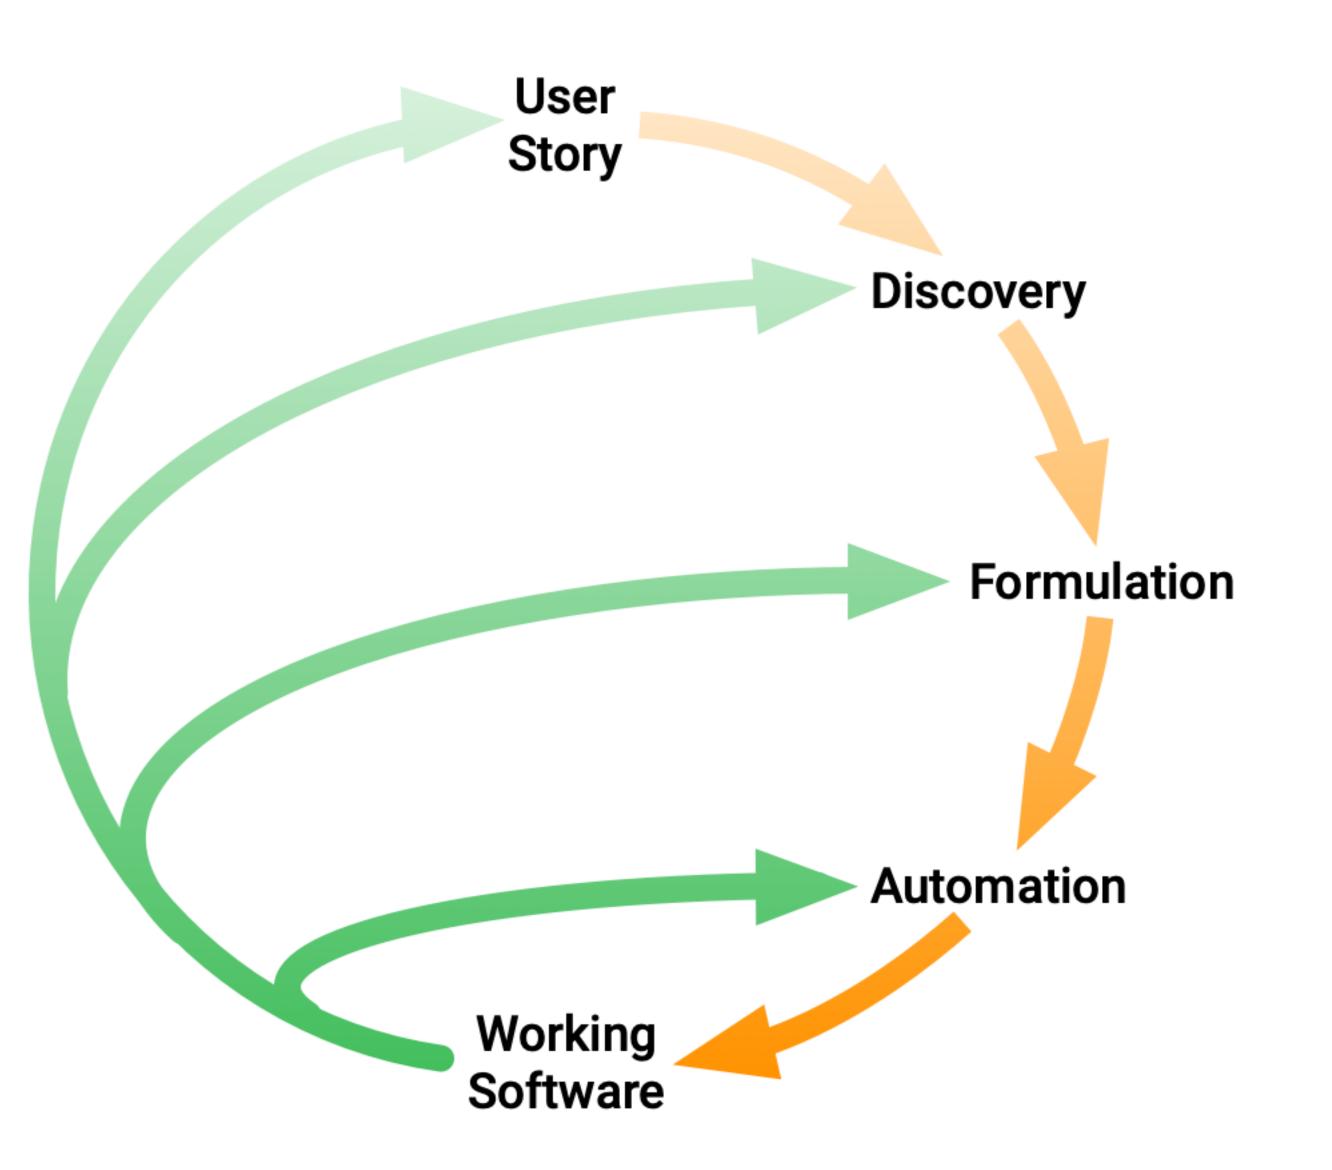

# DO YOU WOW WHAT 3Cs OF A WEER STORY STAND FOR

- 1. CARD
- 2. CONVERSATION
- 3. CONFIKMATION.

BDD IS A STRUCTURE FOR THESE CONVERSATION AND CONFIRMATION