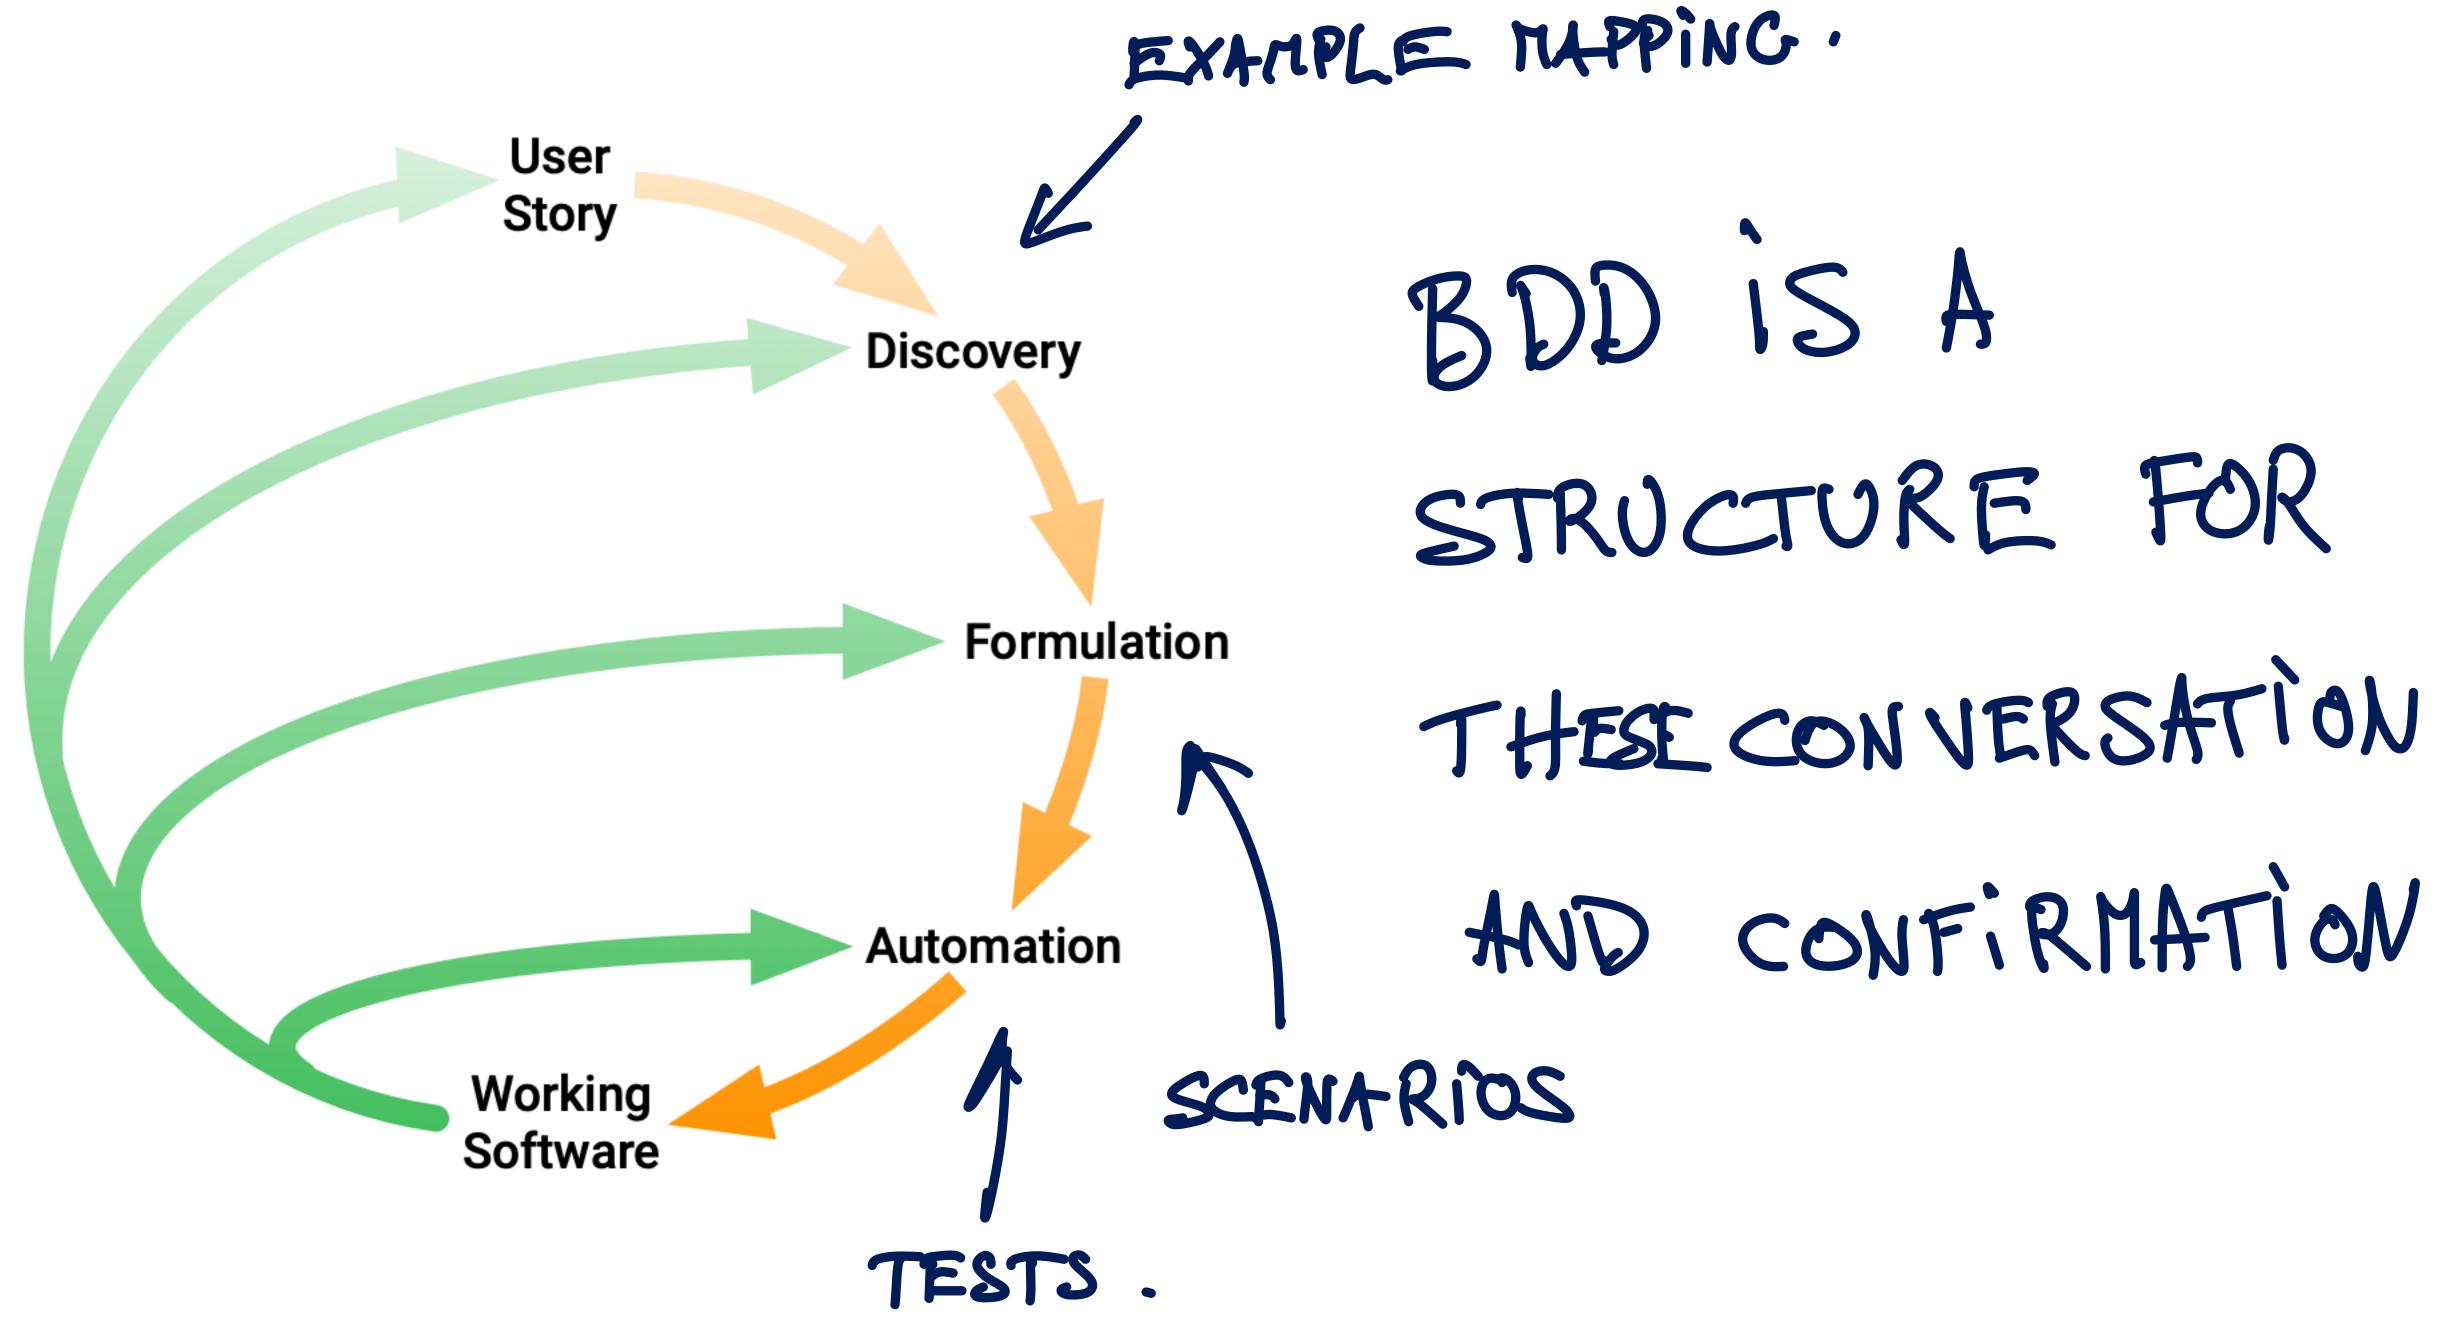

#### NAPPING. EXAMPLE

1, STRUCTURED CHAT.

2. DIVERSITY.

#### NAPPING. EXAMPLE

1, STRUCTURED CHAT.

2. DIVERSITY.

3 SHORT.

QUIZZ A STORY CAN HAVE MORE THAN 1 RULE?

QUIZZ A STORY CAN HAVE MORE THAN 1 RULE?

A STORY CAN HAVE MORE THAN 1 RULE? ARULE SUMMARIZES A BUNCH OF EXAMPLE?