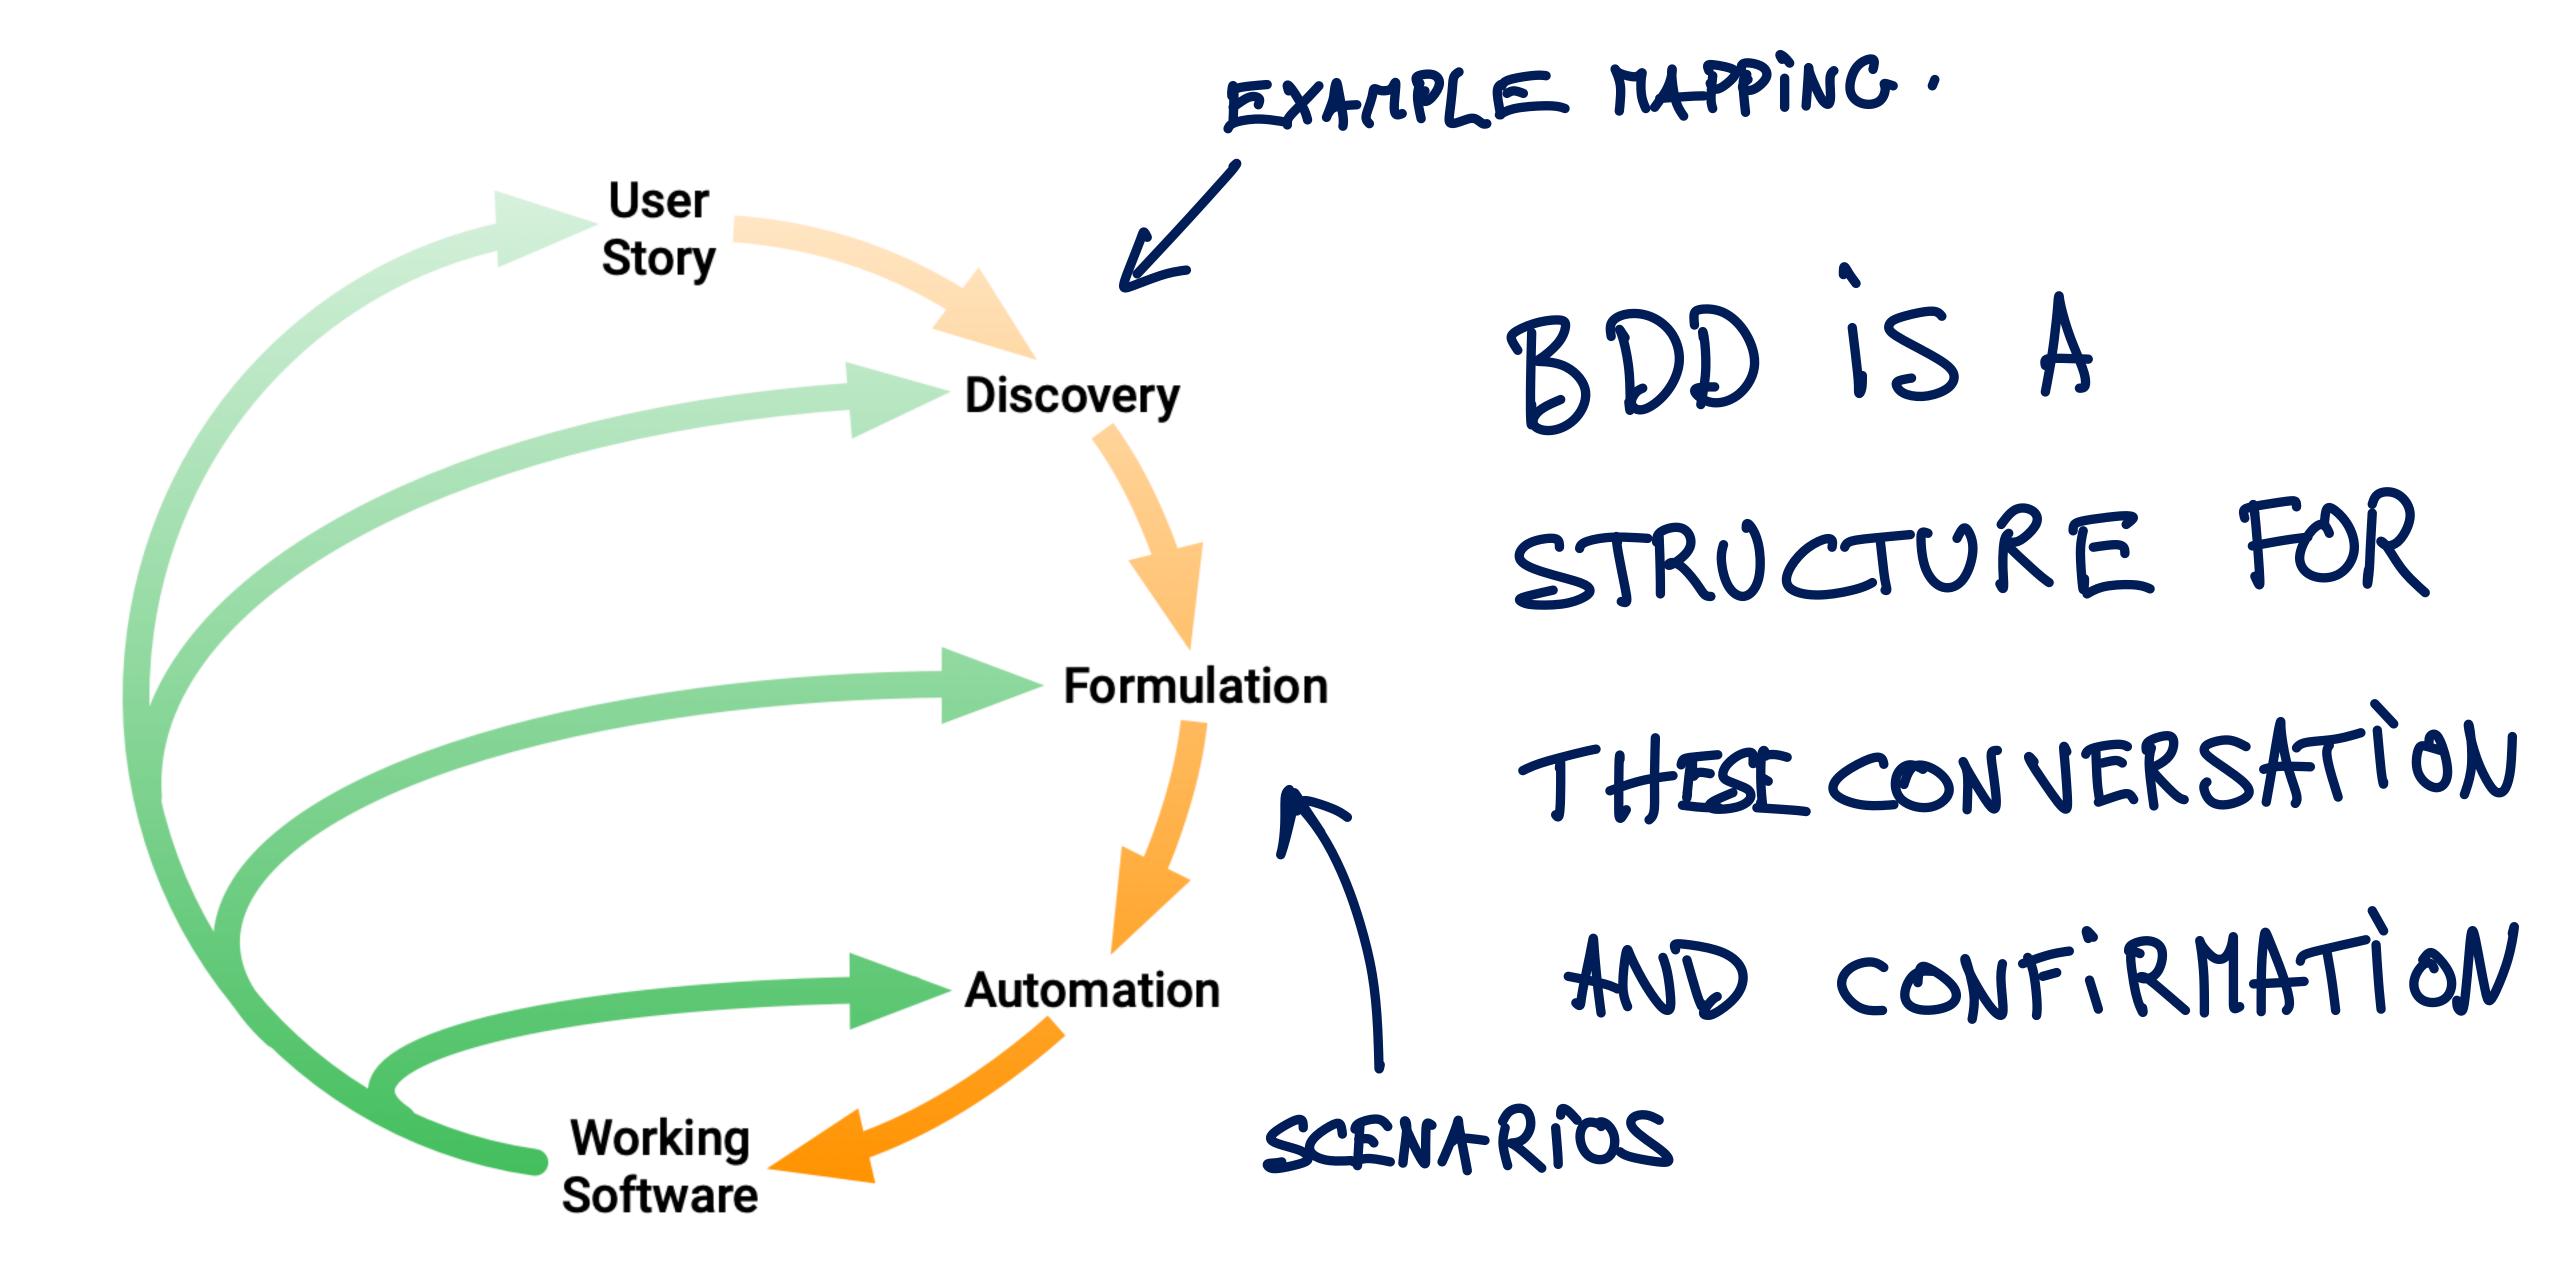

#### EXAMPLE MAPPING.

1, STRUCTURED CHAT.

#### NAPPING. EXAMPLE

1, STRUCTURED CHAT.