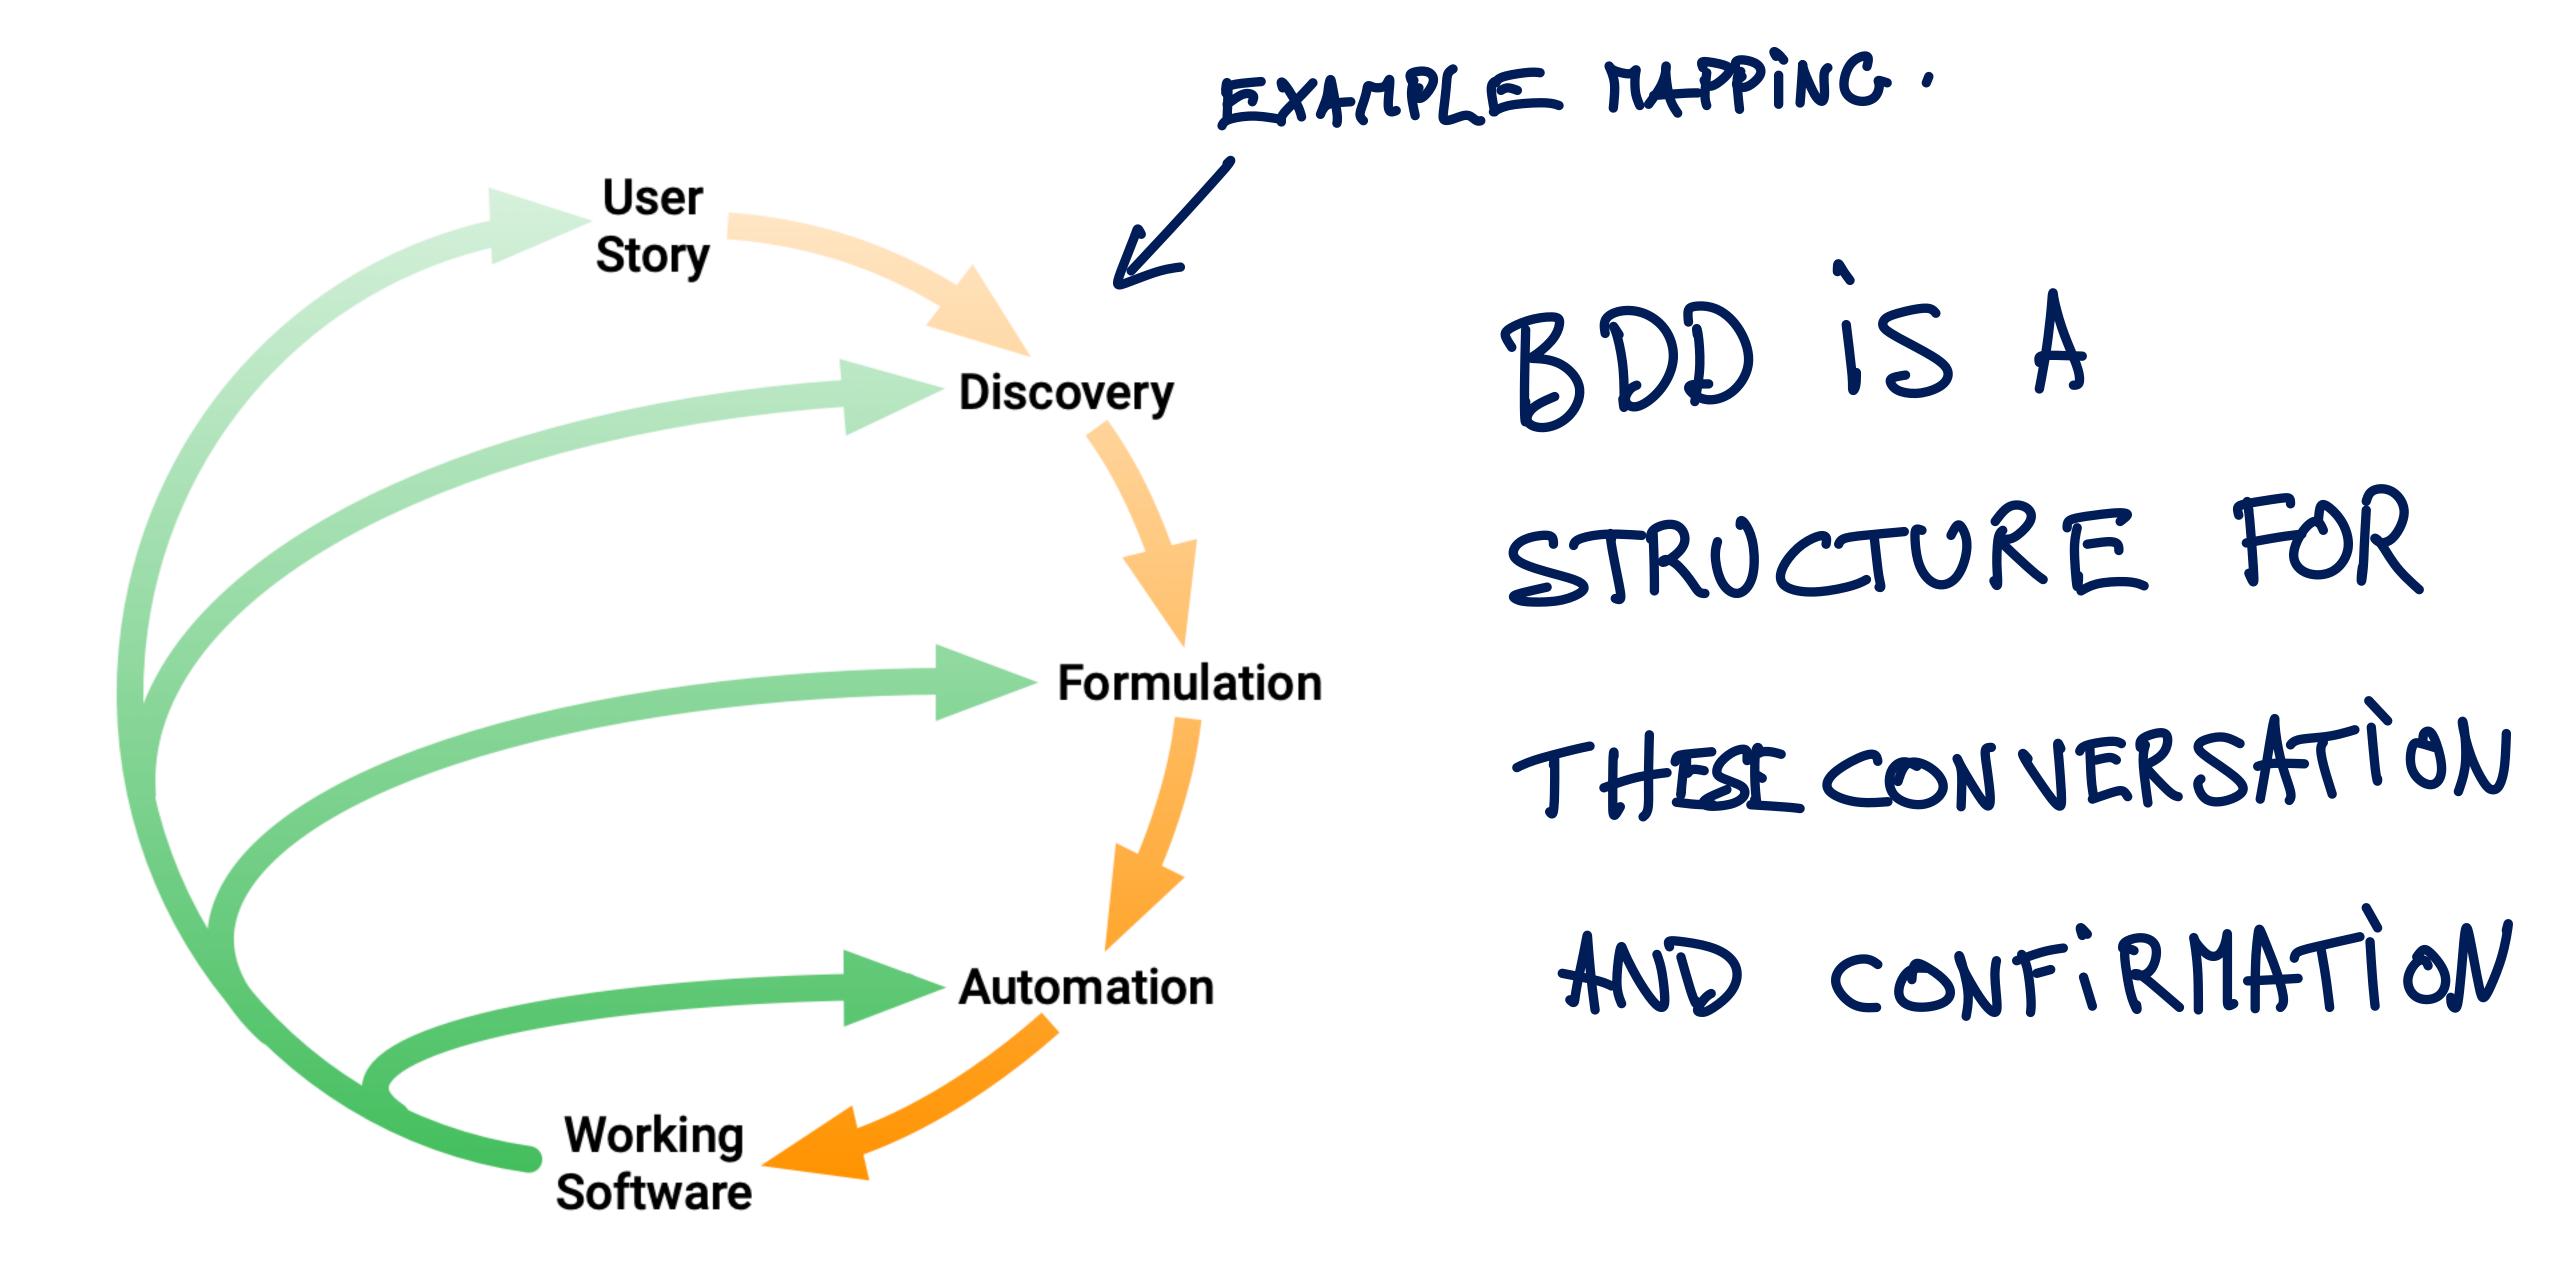

# DO YOU WOW WHAT 3Cs OF A WEER STORY STAND FOR

- 1. CARD
- 2. CONVERSATION
- 3. CONFIKMATION.

BDD IS A STRUCTURE FOR THESE CONVERSATION AND CONFIRMATION

#### EXAMPLE MAPPING.